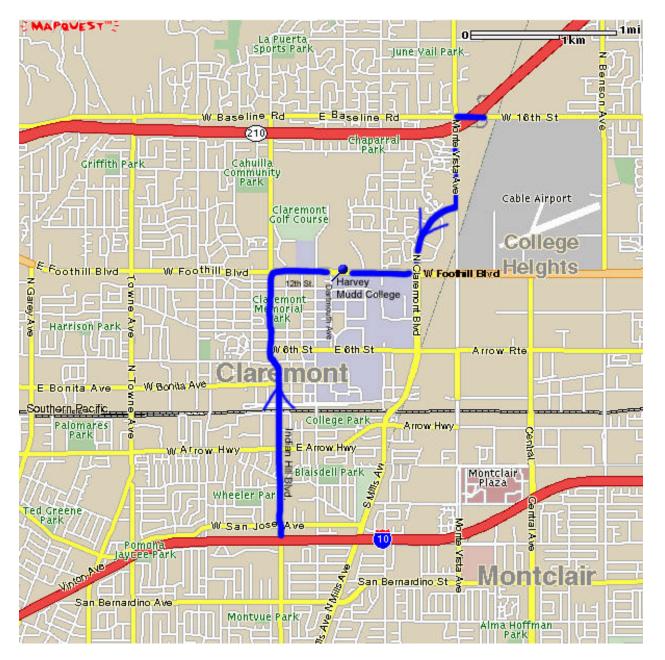

The Olin Bldg. of Harvey Mudd College is located at 1250 N. Dartmouth Avenue between Foothill Boulevard and 12<sup>th</sup> Street in the City of Claremont, California.

Right outside of Olin, on Dartmouth, there always seems to be on-street parking available. There is also a parking lot (entrance on south-east side of Foothill) that always has a space or two free. This parking lot officially requires a tag to park there, but visitors have used this lot in the past and not had a problem.

## **\*\*From Points West:**

From Los Angeles, take the I-10 Freeway east to Indian Hill Boulevard (Exit 47) and go north (left) to Foothill Boulevard. Turn right on Foothill and go one-half mile to Dartmouth Avenue, turn right and the Olin Bldg. is on your left halfway down the block.

From the San Fernando Valley (or Pasadena), take the 101 Freeway eastbound to the 134 Freeway eastbound to the 210 Freeway eastbound to the Base Line Road Exit. Turn left (west) on Base Line, and then immediately left (south) on Monte Vista Avenue (Note that to the north, Monte Vista becomes Padua Ave.). At the next signal, turn right onto Claremont Blvd, then turn right again (west) onto Foothill Blvd. at the next signal. Proceed about one-half mile and turn left (south) at the second signal onto Dartmouth Avenue; the Olin Bldg. is on your left halfway down the block.

## \*\*From Points South:

From Orange County, take the 57 Freeway northbound to the I-10 Freeway eastbound, then proceed as above from Points West.

From San Diego, take the I-15 Freeway northbound to the I-10 westbound to Indian Hill Boulevard (Exit 47) and go north (right) to Foothill Boulevard. Turn right on Foothill and proceed as above from Points West.

## \*\*From Points East:

From San Bernardino, Riverside or the **\*Ontario International Airport (ONT)\***, get to the I-10 Freeway westbound and proceed to Indian Hill Boulevard (Exit 47) and go north (right) to Foothill Boulevard. Turn right on Foothill and proceed as above from Points West.